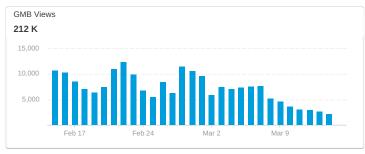

# GMB INSIGHTS

## **GMB CUSTOMER ACTIONS**

- Discovery searches: A customer searched for a category, product, or service that you offer, and your listing appeared.
- Direct searches: A customer directly searched for your business name or address
- Branded searches: A customer searched for your brand or a brand related to your business.
- Views on Maps: A customer found your business via Google Maps.
- View on Search: A customer found your business via Google Search.