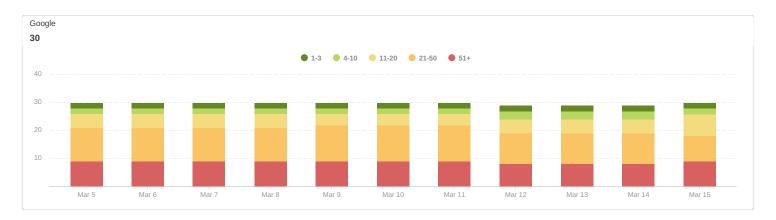

### **GOOGLE KEYWORD RANKINGS**

# Google Rankings 30 1-3 4-10 11-20 21-50 51+ 40 Mar 6 Mar 8 Mar 10 Mar 12 Mar 14