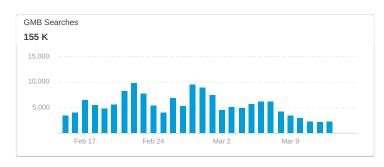

# GMB INSIGHTS

## **GMB CUSTOMER ACTIONS**

- Discovery searches: A customer searched for a category, product, or service that you offer, and your listing appeared.
- Direct searches: A customer directly searched for your business name or address
- Branded searches: A customer searched for your brand or a brand related to your business.
- Views on Maps: A customer found your business via Google Maps.
- View on Search: A customer found your business via Google Search.