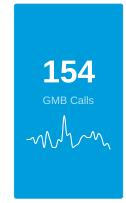

# **OREGON (Cedar Hills Crossing)**

### **GOOGLE KEYWORD RANKINGS**

# Google Rankings 30 1-3 4-10 11-20 21-50 51+ 40 Mar 6 Mar 8 Mar 10 Mar 12 Mar 14





## ORGANIC SEARCH SHARE OF VOICE





Mobile Ranking Change

# GOOGLE MY BUSINESS (CEDAR HILLS CROSSING)





# GMB INSIGHTS





## **GMB CUSTOMER ACTIONS**





- Discovery searches: A customer searched for a category, product, or service that you offer, and your listing appeared.
- Direct searches: A customer directly searched for your business name or address
- Branded searches: A customer searched for your brand or a brand related to your business.
- Views on Maps: A customer found your business via Google Maps.
- View on Search: A customer found your business via Google Search.









# Rankings



30 Google

| Showing 60 of 60 Rows                            |                 |                  |             |
|--------------------------------------------------|-----------------|------------------|-------------|
| KEYWORD •                                        | LOCATION        | GOOGLE           | GOOGLE URL  |
| ☆ caterers near me