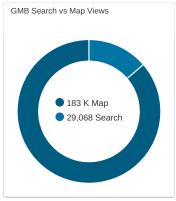

# GMB INSIGHTS

## **GMB CUSTOMER ACTIONS**

- Discovery searches: A customer searched for a category, product, or service that you offer, and your listing appeared.
- Direct searches: A customer directly searched for your business name or address
- Branded searches: A customer searched for your brand or a brand related to your business.
- Views on Maps: A customer found your business via Google Maps.
- View on Search: A customer found your business via Google Search.