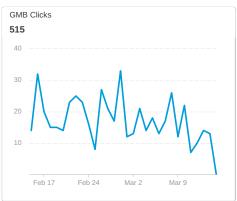

# **OREGON (Cedar Hills Crossing)**

### **GOOGLE KEYWORD RANKINGS**

# Google Rankings 30 1-3 4-10 11-20 21-50 51+ 40 Mar 6 Mar 8 Mar 10 Mar 12 Mar 14





## ORGANIC SEARCH SHARE OF VOICE





Mobile Ranking Change

# GOOGLE MY BUSINESS (CEDAR HILLS CROSSING)





# GMB INSIGHTS





## **GMB CUSTOMER ACTIONS**





- Discovery searches: A customer searched for a category, product, or service that you offer, and your listing appeared.
- Direct searches: A customer directly searched for your business name or address
- Branded searches: A customer searched for your brand or a brand related to your business.
- Views on Maps: A customer found your business via Google Maps.
- View on Search: A customer found your business via Google Search.









# Rankings



30 Google

| Showing 60 of 60 Rows                            |                 |                  |             |
|--------------------------------------------------|-----------------|------------------|-------------|
| KEYWORD •                                        | LOCATION        | GOOGLE           | GOOGLE URL  |
| ☆ caterers near me