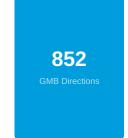

# **OREGON (Cedar Hills Crossing)**

### **GOOGLE KEYWORD RANKINGS**

# Google Rankings 30 1-3 4-10 11-20 21-50 51+ 40 Mar 6 Mar 8 Mar 10 Mar 12 Mar 14





## ORGANIC SEARCH SHARE OF VOICE





Mobile Ranking Change

# GOOGLE MY BUSINESS (CEDAR HILLS CROSSING)





# GMB INSIGHTS





## **GMB CUSTOMER ACTIONS**





- Discovery searches: A customer searched for a category, product, or service that you offer, and your listing appeared.
- Direct searches: A customer directly searched for your business name or address
- Branded searches: A customer searched for your brand or a brand related to your business.
- Views on Maps: A customer found your business via Google Maps.
- View on Search: A customer found your business via Google Search.









# Rankings



30 Google

| Showing 60 of 60 Rows                            |                 |                  |             |
|--------------------------------------------------|-----------------|------------------|-------------|
| KEYWORD •                                        | LOCATION        | GOOGLE           | GOOGLE URL  |
| ☆ caterers near me                               | Eeaverton, OR   |                  |             |
| ☆ catering                                       | Eeaverton, OR   |                  |             |
| ☆ catering near me                               | Eeaverton, OR   | 78 <sup>th</sup> | [home page] |
| ☆ farm to table restaurant                       | Beaverton, OR   |                  |             |
| $\updownarrow$ food to go near me