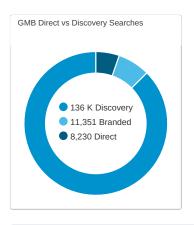

# GMB INSIGHTS

## **GMB CUSTOMER ACTIONS**

- Discovery searches: A customer searched for a category, product, or service that you offer, and your listing appeared.
- Direct searches: A customer directly searched for your business name or address
- Branded searches: A customer searched for your brand or a brand related to your business.
- Views on Maps: A customer found your business via Google Maps.
- View on Search: A customer found your business via Google Search.