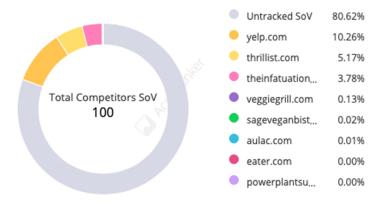

# **CALIFORNIA** (Downtown LA)

#### **GOOGLE KEYWORD RANKINGS**







#### ORGANIC SEARCH SHARE OF VOICE



#### GOOGLE MY BUSINESS (DOWNTOWN LOS ANGELES)





## **GMB INSIGHTS**





### **GMB CUSTOMER ACTIONS**





- **Discovery searches:** A customer searched for a category, product, or service that you offer, and your listing appeared.
- Direct searches: A customer directly searched for your business name or address.
- Branded searches: A customer searched for your brand or a brand related to your business.
- Views on Maps: A customer found your business via Google Maps.
- View on Search: A customer found your business via Google Search.







# Rankings



**29** 

| Showing 60 of 60 Rows           |                 |                  |             |
|---------------------------------|-----------------|------------------|-------------|
| KEYWORD A                       | LOCATION