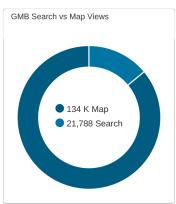

### **GMB CUSTOMER ACTIONS**

- **Discovery searches:** A customer searched for a category, product, or service that you offer, and your listing appeared.
- Direct searches: A customer directly searched for your business name or address.
- Branded searches: A customer searched for your brand or a brand related to your business.
- Views on Maps: A customer found your business via Google Maps.
- View on Search: A customer found your business via Google Search.