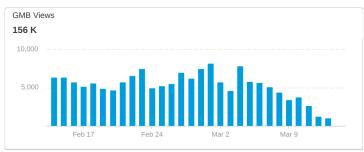

# **CALIFORNIA** (Downtown LA)

#### **GOOGLE KEYWORD RANKINGS**







#### ORGANIC SEARCH SHARE OF VOICE



#### GOOGLE MY BUSINESS (DOWNTOWN LOS ANGELES)





## **GMB INSIGHTS**





### **GMB CUSTOMER ACTIONS**





- **Discovery searches:** A customer searched for a category, product, or service that you offer, and your listing appeared.
- Direct searches: A customer directly searched for your business name or address.
- Branded searches: A customer searched for your brand or a brand related to your business.
- Views on Maps: A customer found your business via Google Maps.
- View on Search: A customer found your business via Google Search.







# Rankings



**29** 

| Showing 60 of 60 Rows           |                 |                  |             |
|---------------------------------|-----------------|------------------|-------------|
| KEYWORD A                       | LOCATION        | GOOGLE           | GOOGLE URL  |
| ☆ caterers ne