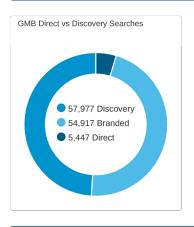

### **GMB CUSTOMER ACTIONS**

- **Discovery searches:** A customer searched for a category, product, or service that you offer, and your listing appeared.
- Direct searches: A customer directly searched for your business name or address.
- Branded searches: A customer searched for your brand or a brand related to your business.
- Views on Maps: A customer found your business via Google Maps.
- View on Search: A customer found your business via Google Search.