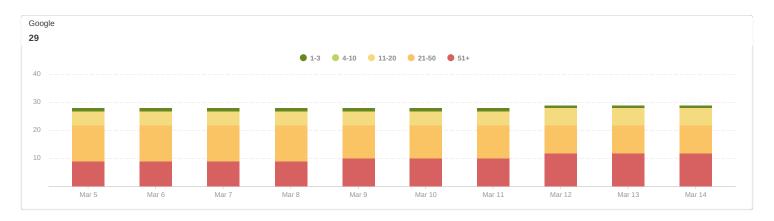

# **CALIFORNIA** (Downtown LA)

#### **GOOGLE KEYWORD RANKINGS**







#### ORGANIC SEARCH SHARE OF VOICE



#### GOOGLE MY BUSINESS (DOWNTOWN LOS ANGELES)





## **GMB INSIGHTS**





### **GMB CUSTOMER ACTIONS**





- **Discovery searches:** A customer searched for a category, product, or service that you offer, and your listing appeared.
- Direct searches: A customer directly searched for your business name or address.
- Branded searches: A customer searched for your brand or a brand related to your business.
- Views on Maps: A customer found your business via Google Maps.
- View on Search: A customer found your business via Google Search.







# Rankings



**29** 

| Showing 60 of 60 Rows           |                 |                  |             |
|---------------------------------|-----------------|------------------|-------------|
| KEYWORD A                       | LOCATION        | GOOGLE           | GOOGLE URL  |
| ☆ caterers near me              | Los Angeles, CA |                  |             |
| ☆ catering                      | Los Angeles, CA |                  |             |
| ☆ catering near me              | Los Angeles, CA |                  |             |
| ☆ farm to table restaurant      | Los Angeles, CA |                  |             |
| ☆ food to go near me            | Los Angeles, CA | 53 <sup>rd</sup> | [home page] |
| ☆ gluten free food near me      | Los Angeles, CA |                  |             |
| ☆ gl