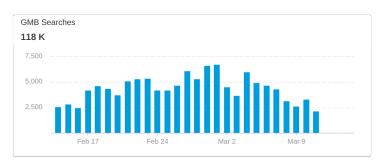

# **CALIFORNIA** (Downtown LA)

#### **GOOGLE KEYWORD RANKINGS**







#### ORGANIC SEARCH SHARE OF VOICE



#### GOOGLE MY BUSINESS (DOWNTOWN LOS ANGELES)





## **GMB INSIGHTS**





### **GMB CUSTOMER ACTIONS**





- **Discovery searches:** A customer searched for a category, product, or service that you offer, and your listing appeared.
- Direct searches: A customer directly searched for your business name or address.
- Branded searches: A customer searched for your brand or a brand related to your business.
- Views on Maps: A customer found your business via Google Maps.
- View on Search: A customer found your business via Google Search.







# Rankings



**29** 

| Showing 60 of 60 Rows           |                 |                  |             |
|---------------------------------|-----------------|------------------|-------------|
| KEYWORD A                       | LOCATION        | GOOGLE           | GOOGLE URL  |
| ☆ caterers