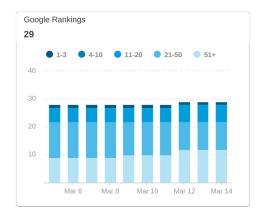

#### **GOOGLE KEYWORD RANKINGS**

# Rankings

**29** 

| Showing 60 of 60 Rows           |                 |                  |             |
|---------------------------------|-----------------|------------------|-------------|
| KEYWORD A                       | LOCATION        | GOOGLE           | GOOGLE URL  |
| ☆ caterers near me              | Los Angeles, CA |                  |             |
| ☆ catering                      | Los Angeles, CA |                  |             |
| ☆ catering near me              | Los Angeles, CA |                  |             |
| ☆ farm to table restaurant      | Los Angeles, CA |                  |             |
| ☆ food to go near me            | Los Angeles, CA | 53 <sup>rd</sup> | [home page] |
| ☆ gluten free food near me      | Los Angeles, CA |                  |             |
| ☆ gluten free menu              | Los Angeles, CA |                  |             |
| ☆ gluten free restaurant        | Los Angeles, CA |                  |             |
| gluten free restaurants near me | Los Angeles, CA |                  |             |
| ☆ healthy food delivery         | Los Angeles, CA |                  |             |
| ☆ healthy food near me          | Los Angeles, CA |                  |             |
| ☆ healthy food to go            | Los Angeles, CA |                  |             |
| ☆ healthy menu                  | Los Angeles, CA |                  |             |
| ☆ healthy restaurant            | Los Angeles, CA |                  |             |
| healthy restaurants near me     | Los Angeles, CA |                  |             |
| ☆ keto menu                     | Los Angeles, CA |                  |             |
| ☆ keto restaurant               | Los Angeles, CA |                  |             |