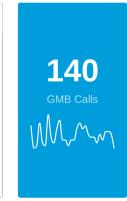

# **CALIFORNIA** (Downtown LA)

#### **GOOGLE KEYWORD RANKINGS**







#### ORGANIC SEARCH SHARE OF VOICE



#### GOOGLE MY BUSINESS (DOWNTOWN LOS ANGELES)





## **GMB INSIGHTS**





### **GMB CUSTOMER ACTIONS**





- **Discovery searches:** A customer searched for a category, product, or service that you offer, and your listing appeared.
- Direct searches: A customer directly searched for your business name or address.
- Branded searches: A customer searched for your brand or a brand related to your business.
- Views on Maps: A customer found your business via Google Maps.
- View on Search: A customer found your business via Google Search.







# Rankings



**29** 

| Showing 60 of 60 Rows           |                 |                  |             |
|---------------------------------|-----------------|------------------|-------------|
| KEYWORD A                       | LOCATION        | GOOGLE           | GOOGLE URL  |
| ☆ caterers near me              | Los Angeles, CA |                  |