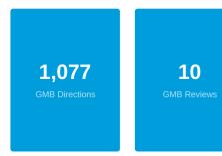

# **CALIFORNIA** (Downtown LA)

#### **GOOGLE KEYWORD RANKINGS**







#### ORGANIC SEARCH SHARE OF VOICE



#### GOOGLE MY BUSINESS (DOWNTOWN LOS ANGELES)





## **GMB INSIGHTS**





### **GMB CUSTOMER ACTIONS**





- **Discovery searches:** A customer searched for a category, product, or service that you offer, and your listing appeared.
- Direct searches: A customer directly searched for your business name or address.
- Branded searches: A customer searched for your brand or a brand related to your business.
- Views on Maps: A customer found your business via Google Maps.
- View on Search: A customer found your business via Google Search.







# Rankings



**29** 

| Showing 60 of 60 Rows           |                 |                  |             |
|---------------------------------|-----------------|------------------|-------------|
| KEYWORD A                       | LOCATION        | GOOGLE           | GOOGLE URL  |
| ☆ caterers near me              | Los Angeles, CA |                  |             |
| ☆ catering                      | Los Angeles, CA |                  |             |
| ☆ catering near me              | Los Angeles, CA |                  |             |
| ☆ farm to table restaurant      | Los Angeles, CA |                  |             |
| ☆ food to go near me            | Los Angeles, CA | 53 <sup>rd</sup> | [home page] |
| ☆ gluten free food near me      | Los Angeles, CA |                  |