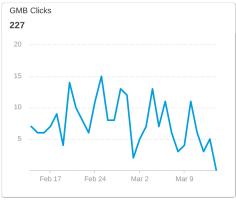

# **CALIFORNIA** (Downtown LA)

#### **GOOGLE KEYWORD RANKINGS**







#### ORGANIC SEARCH SHARE OF VOICE



#### GOOGLE MY BUSINESS (DOWNTOWN LOS ANGELES)





## **GMB INSIGHTS**





### **GMB CUSTOMER ACTIONS**





- **Discovery searches:** A customer searched for a category, product, or service that you offer, and your listing appeared.
- Direct searches: A customer directly searched for your business name or address.
- Branded searches: A customer searched for your brand or a brand related to your business.
- Views on Maps: A customer found your business via Google Maps.
- View on Search: A customer found your business via Google Search.







# Rankings



**29** 

| Showing 60 of 60 Rows           |                 |                  |             |
|---------------------------------|-----------------|------------------|-------------|
| KEYWORD A                       | LOCATION        | GOOGLE           | GOOGLE URL  |
| ☆ caterers near me              | Los Angeles, CA |                  |