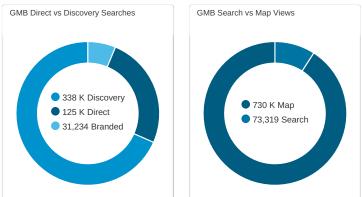

### GMB INSIGHTS

PELORUS DIGITAL MEDIA

- Discovery searches: A customer searched for a category, product, or service that you offer, and your listing appeared.
- Direct searches: A customer directly searched for your business name or address.
- Branded searches: A customer searched for your brand or a brand related to your business.
- Views on Maps: A customer found your business via Google Maps.
- View on Search: A customer found your business via Google Search.

#### GMB CUSTOMER ACTIONS