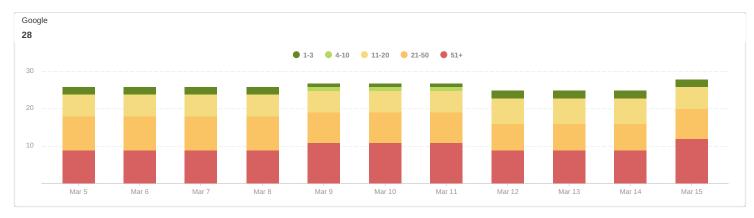

## **WASHINGTON (Downtown Seattle)**



#### GOOGLE MY BUSINESS (DOWNTOWN SEATTLE)





### GMB INSIGHTS

PELORUS DIGITAL MEDIA



- Discovery searches: A customer searched for a category, product, or service that you offer, and your listing appeared.
- Direct searches: A customer directly searched for your business name or address.
- Branded searches: A customer searched for your brand or a brand related to your business.
- Views on Maps: A customer found your business via Google Maps.
- View on Search: A customer found your business via Google Search.

#### GMB CUSTOMER ACTIONS





# Rankings



28 Google

#### Showing 60 of 60 Rows

| KEYWORD -                                                 | LOCATION    | GOOGLE           | GOOGLE URL     |
|-----------------------------------------------------------|-------------|------------------|----------------|
| ightarrow caterers near me                                | Seattle, WA |                  |                |
| ☆ catering                                                | Seattle, WA | 54 <sup>th</sup> | /catering.html |
| $\precsim$ catering near me                               | Seattle, WA |                  |                |
| $\ensuremath{}$ farm to table restaurant                  | Seattle, WA |                  |                |
| $\ \ \swarrow \ \ \ \ \ \ \ \ \ \ \ \ \ \ \ \ \$          | Seattle, WA | 61 <sup>st<