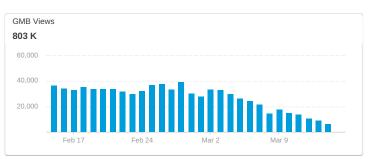

## **WASHINGTON (Downtown Seattle)**



#### GOOGLE MY BUSINESS (DOWNTOWN SEATTLE)





### GMB INSIGHTS

PELORUS DIGITAL MEDIA



- Discovery searches: A customer searched for a category, product, or service that you offer, and your listing appeared.
- Direct searches: A customer directly searched for your business name or address.
- Branded searches: A customer searched for your brand or a brand related to your business.
- Views on Maps: A customer found your business via Google Maps.
- View on Search: A customer found your business via Google Search.

#### GMB CUSTOMER ACTIONS





# Rankings



28 Google

#### Showing 60 of 60 Rows

| KEYWORD -                                                 | LOCATION    | GOOGLE           | GOOGLE URL     |
|-----------------------------------------------------------|-------------|------------------|----------------|
| ightarrow cater