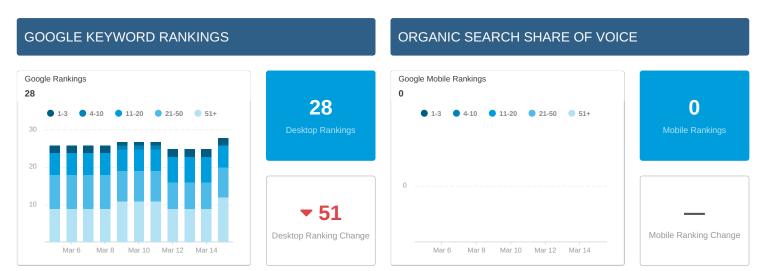

## **WASHINGTON (Downtown Seattle)**



#### GOOGLE MY BUSINESS (DOWNTOWN SEATTLE)





### GMB INSIGHTS

PELORUS DIGITAL MEDIA



- Discovery searches: A customer searched for a category, product, or service that you offer, and your listing appeared.
- Direct searches: A customer directly searched for your business name or address.
- Branded searches: A customer searched for your brand or a brand related to your business.
- Views on Maps: A customer found your business via Google Maps.
- View on Search: A customer found your business via Google Search.

#### GMB CUSTOMER ACTIONS





# Rankings



28 Google

#### Showing 60 of 60 Rows

| KEYWORD -                                                 | LOCATION    | GOOGLE           | GOOGLE URL     |
|-----------------------------------------------------------|-------------|------