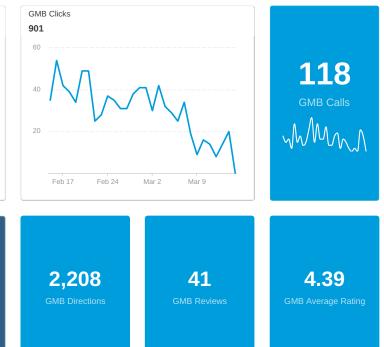

### GMB INSIGHTS

PELORUS DIGITAL MEDIA

- Discovery searches: A customer searched for a category, product, or service that you offer, and your listing appeared.
- Direct searches: A customer directly searched for your business name or address.
- Branded searches: A customer searched for your brand or a brand related to your business.
- Views on Maps: A customer found your business via Google Maps.
- View on Search: A customer found your business via Google Search.

#### GMB CUSTOMER ACTIONS