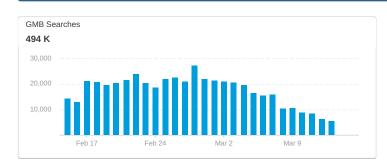

## **WASHINGTON (Downtown Seattle)**



#### GOOGLE MY BUSINESS (DOWNTOWN SEATTLE)





### GMB INSIGHTS

PELORUS DIGITAL MEDIA



- Discovery searches: A customer searched for a category, product, or service that you offer, and your listing appeared.
- Direct searches: A customer directly searched for your business name or address.
- Branded searches: A customer searched for your brand or a brand related to your business.
- Views on Maps: A customer found your business via Google Maps.
- View on Search: A customer found your business via Google Search.

#### GMB CUSTOMER ACTIONS





# Rankings



28 Google

#### Showing 60 of 60 Rows

| KEYWORD -                                                 | LOCATION    | GOOGLE           | GOOGLE URL     |
|-----------------------------------------------------------|-------------|------------------|----------------|
| ightarrow cat