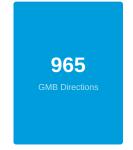

### **GMB CUSTOMER ACTIONS**

- Discovery searches: A customer searched for a category, product, or service that you offer, and your listing appeared.
- Direct searches: A customer directly searched for your business name or address
- Branded searches: A customer searched for your brand or a brand related to your business.
- Views on Maps: A customer found your business via Google Maps.
- View on Search: A customer found your business via Google Search.