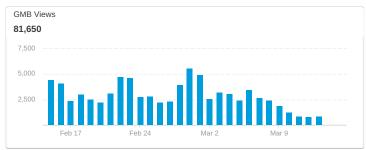

### **GMB INSIGHTS**

### **GMB CUSTOMER ACTIONS**

- Discovery searches: A customer searched for a category, product, or service that you offer, and your listing appeared.
- Direct searches: A customer directly searched for your business name or address
- Branded searches: A customer searched for your brand or a brand related to your business.
- Views on Maps: A customer found your business via Google Maps.
- View on Search: A customer found your business via Google Search.