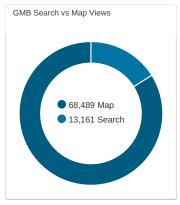

### **GMB INSIGHTS**

### **GMB CUSTOMER ACTIONS**

- Discovery searches: A customer searched for a category, product, or service that you offer, and your listing appeared.
- Direct searches: A customer directly searched for your business name or address
- Branded searches: A customer searched for your brand or a brand related to your business.
- Views on Maps: A customer found your business via Google Maps.
- View on Search: A customer found your business via Google Search.