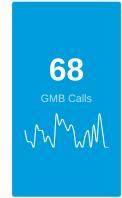

### **GMB CUSTOMER ACTIONS**

- Discovery searches: A customer searched for a category, product, or service that you offer, and your listing appeared.
- Direct searches: A customer directly searched for your business name or address
- Branded searches: A customer searched for your brand or a brand related to your business.
- Views on Maps: A customer found your business via Google Maps.
- View on Search: A customer found your business via Google Search.