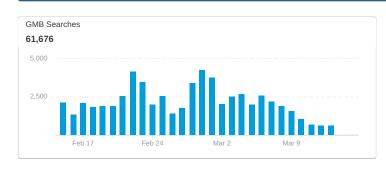

### **GMB INSIGHTS**

### **GMB CUSTOMER ACTIONS**

- Discovery searches: A customer searched for a category, product, or service that you offer, and your listing appeared.
- Direct searches: A customer directly searched for your business name or address
- Branded searches: A customer searched for your brand or a brand related to your business.
- Views on Maps: A customer found your business via Google Maps.
- View on Search: A customer found your business via Google Search.