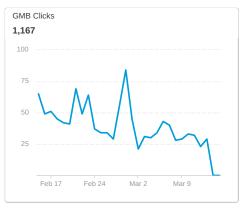

## **MASSACHUSETTS (Harvard Square)**

### **GOOGLE KEYWORD RANKINGS**

# Google Rankings 27 1-3 4-10 11-20 21-50 51+ 30 Mar 6 Mar 8 Mar 10 Mar 12 Mar 14





### ORGANIC SEARCH SHARE OF VOICE





### GOOGLE MY BUSINESS (HARVARD SQUARE)





### **GMB INSIGHTS**





### **GMB CUSTOMER ACTIONS**





- Discovery searches: A customer searched for a category, product, or service that you offer, and your listing appeared.
- Direct searches: A customer directly searched for your business name or address
- Branded searches: A customer searched for your brand or a brand related to your business.
- Views on Maps: A customer found your business via Google Maps.
- View on Search: A customer found your business via Google Search.









# Rankings



**27** 

Google

| Showing 60 of 60 Rows           |                        |                   |             |
|---------------------------------|------------------------|-------------------|-------------|
| KEYWORD •                       | LOCATION               | GOOGLE            | GOOGLE URL  |
| ☆ caterers near me              | Cambrid