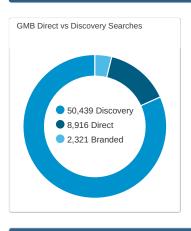

### **GMB INSIGHTS**

### **GMB CUSTOMER ACTIONS**

- Discovery searches: A customer searched for a category, product, or service that you offer, and your listing appeared.
- Direct searches: A customer directly searched for your business name or address
- Branded searches: A customer searched for your brand or a brand related to your business.
- Views on Maps: A customer found your business via Google Maps.
- View on Search: A customer found your business via Google Search.