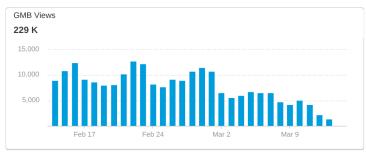

## **GMB INSIGHTS**

**GMB CUSTOMER ACTIONS** 

- Discovery searches: A customer searched for a category, product, or service that you offer, and your listing appeared.
- Direct searches: A customer directly searched for your business name or address.
- Branded searches: A customer searched for your brand or a brand related to your business.
- Views on Maps: A customer found your business via Google Maps.
- View on Search: A customer found your business via Google Search.