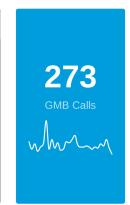

### GOOGLE MY BUSINESS (L.A. FARMERS MARKET)

## **GMB INSIGHTS**

**GMB CUSTOMER ACTIONS** 

- Discovery searches: A customer searched for a category, product, or service that you offer, and your listing appeared.
- Direct searches: A customer directly searched for your business name or address.
- Branded searches: A customer searched for your brand or a brand related to your business.
- Views on Maps: A customer found your business via Google Maps.
- View on Search: A customer found your business via Google Search.