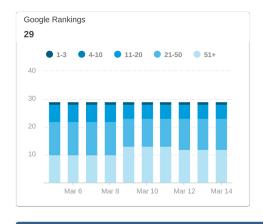

#### **GOOGLE KEYWORD RANKINGS**

# Rankings

29

Google

| Showing 60 of 60 Rows             |                 |                  |             |
|-----------------------------------|-----------------|------------------|-------------|
| KEYWORD A                         | LOCATION        | GOOGLE           | GOOGLE URL  |
| ☆ caterers near me                | Los Angeles, CA |                  |             |
| ☆ catering                        | Los Angeles, CA |                  |             |
| ☆ catering near me                | Los Angeles, CA |                  |             |
| ☆ farm to table restaurant        | Los Angeles, CA |                  |             |
| ☆ food to go near me              | Los Angeles, CA | 53 <sup>rd</sup> | [home page] |
| ☆ gluten free food near me        | Los Angeles, CA |                  |             |
| ☆ gluten free menu                | Los Angeles, CA |                  |             |
| ☆ gluten free restaurant          | Los Angeles, CA |                  |             |
| ☆ gluten free restaurants near me | Los Angeles, CA |                  |             |
| healthy food delivery             | Los Angeles, CA |                  |             |
| ☆ healthy food near me            | Los Angeles, CA |                  |             |
| ☆ healthy food to go              | Los Angeles, CA |                  |             |
| ☆ healthy menu                    | Los Angeles, CA |                  |             |
| ☆ healthy restaurant              | Los Angeles, CA |                  |             |
| ☆ healthy restaurants near me     | Los Angeles, CA |                  |             |
| ☆ keto menu                       | Los Angeles, CA |                  |             |
| ☆ keto restaurant                 | Los Angeles, CA |                  |             |