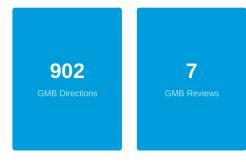

### GOOGLE MY BUSINESS (L.A. FARMERS MARKET)

## **GMB INSIGHTS**

**GMB CUSTOMER ACTIONS** 

- Discovery searches: A customer searched for a category, product, or service that you offer, and your listing appeared.
- Direct searches: A customer directly searched for your business name or address.
- Branded searches: A customer searched for your brand or a brand related to your business.
- Views on Maps: A customer found your business via Google Maps.
- View on Search: A customer found your business via Google Search.