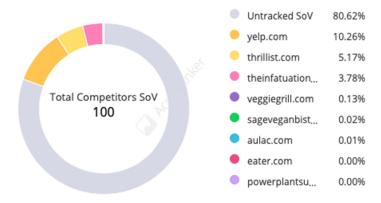

# **CALIFORNIA (L.A. Farmers Market)**

#### **GOOGLE KEYWORD RANKINGS**







#### ORGANIC SEARCH SHARE OF VOICE



### GOOGLE MY BUSINESS (L.A. FARMERS MARKET)





## **GMB INSIGHTS**







**GMB CUSTOMER ACTIONS** 



- Discovery searches: A customer searched for a category, product, or service that you offer, and your listing appeared.
- Direct searches: A customer directly searched for your business name or address.
- Branded searches: A customer searched for your brand or a brand related to your business.
- Views on Maps: A customer found your business via Google Maps.
- View on Search: A customer found your business via Google Search.







# Rankings



29

Google

| Showing 60 of 60 Rows             |                 |                  |             |
|-----------------------------------|-----------------|------------------|-------------|
| KEYWORD A                         | LOCATION