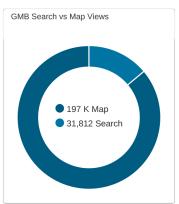

## **GMB INSIGHTS**

**GMB CUSTOMER ACTIONS** 

- Discovery searches: A customer searched for a category, product, or service that you offer, and your listing appeared.
- Direct searches: A customer directly searched for your business name or address.
- Branded searches: A customer searched for your brand or a brand related to your business.
- Views on Maps: A customer found your business via Google Maps.
- View on Search: A customer found your business via Google Search.