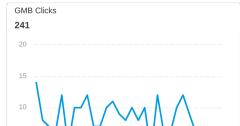

### GOOGLE MY BUSINESS (L.A. FARMERS MARKET)

## **GMB INSIGHTS**

**GMB CUSTOMER ACTIONS** 

- Discovery searches: A customer searched for a category, product, or service that you offer, and your listing appeared.
- Direct searches: A customer directly searched for your business name or address.
- Branded searches: A customer searched for your brand or a brand related to your business.
- Views on Maps: A customer found your business via Google Maps.
- View on Search: A customer found your business via Google Search.