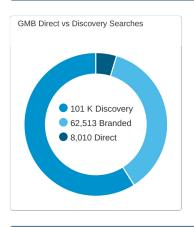

## **GMB INSIGHTS**

**GMB CUSTOMER ACTIONS** 

- Discovery searches: A customer searched for a category, product, or service that you offer, and your listing appeared.
- Direct searches: A customer directly searched for your business name or address.
- Branded searches: A customer searched for your brand or a brand related to your business.
- Views on Maps: A customer found your business via Google Maps.
- View on Search: A customer found your business via Google Search.