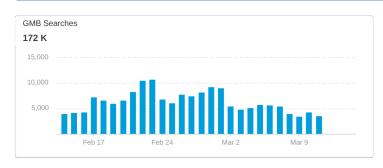

## **GMB INSIGHTS**

**GMB CUSTOMER ACTIONS** 

- Discovery searches: A customer searched for a category, product, or service that you offer, and your listing appeared.
- Direct searches: A customer directly searched for your business name or address.
- Branded searches: A customer searched for your brand or a brand related to your business.
- Views on Maps: A customer found your business via Google Maps.
- View on Search: A customer found your business via Google Search.