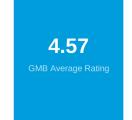

### GOOGLE MY BUSINESS (L.A. FARMERS MARKET)

## **GMB INSIGHTS**

**GMB CUSTOMER ACTIONS** 

- Discovery searches: A customer searched for a category, product, or service that you offer, and your listing appeared.
- Direct searches: A customer directly searched for your business name or address.
- Branded searches: A customer searched for your brand or a brand related to your business.
- Views on Maps: A customer found your business via Google Maps.
- View on Search: A customer found your business via Google Search.