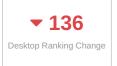

## **CALIFORNIA** (Pasadena)

### **GOOGLE KEYWORD RANKINGS**

# Google Rankings 31 1-3 4-10 11-20 21-50 51+ 40 Mar 6 Mar 8 Mar 10 Mar 12 Mar 14





### ORGANIC SEARCH SHARE OF VOICE





Mobile Ranking Change

### GOOGLE MY BUSINESS (PASADENA)





### **GMB INSIGHTS**





### **GMB CUSTOMER ACTIONS**





- Discovery searches: A customer searched for a category, product, or service that you offer, and your listing appeared.
- Direct searches: A customer directly searched for your business name or address
- Branded searches: A customer searched for your brand or a brand related to your business.
- Views on Maps: A customer found your business via Google Maps.
- View on Search: A customer found your business via Google Search.









# Rankings



31 Google

| Showing 60 of 60 Rows                                      |              |                  |             |
|------------------------------------------------------------|--