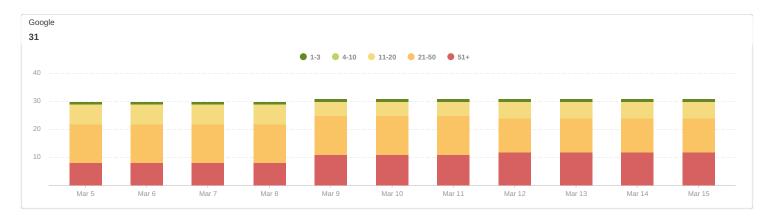

### **GOOGLE KEYWORD RANKINGS**

# Google Rankings 31 1-3 4-10 11-20 21-50 51+ 40 Mar 6 Mar 8 Mar 10 Mar 12 Mar 14