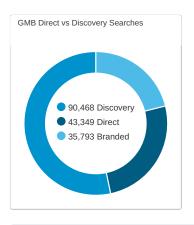

### **GMB CUSTOMER ACTIONS**

- Discovery searches: A customer searched for a category, product, or service that you offer, and your listing appeared.
- Direct searches: A customer directly searched for your business name or address
- Branded searches: A customer searched for your brand or a brand related to your business.
- Views on Maps: A customer found your business via Google Maps.
- View on Search: A customer found your business via Google Search.