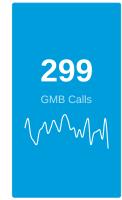

### **GMB INSIGHTS**

### **GMB CUSTOMER ACTIONS**

- Discovery searches: A customer searched for a category, product, or service that you offer, and your listing appeared.
- Direct searches: A customer directly searched for your business name or address
- Branded searches: A customer searched for your brand or a brand related to your business.
- Views on Maps: A customer found your business via Google Maps.
- View on Search: A customer found your business via Google Search.