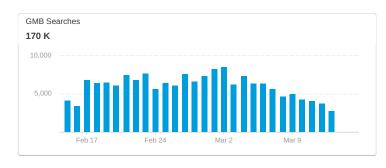

### **GMB INSIGHTS**

### **GMB CUSTOMER ACTIONS**

- Discovery searches: A customer searched for a category, product, or service that you offer, and your listing appeared.
- Direct searches: A customer directly searched for your business name or address
- Branded searches: A customer searched for your brand or a brand related to your business.
- Views on Maps: A customer found your business via Google Maps.
- View on Search: A customer found your business via Google Search.