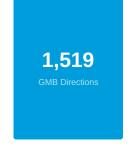

### **GMB INSIGHTS**

### **GMB CUSTOMER ACTIONS**

- Discovery searches: A customer searched for a category, product, or service that you offer, and your listing appeared.
- Direct searches: A customer directly searched for your business name or address
- Branded searches: A customer searched for your brand or a brand related to your business.
- Views on Maps: A customer found your business via Google Maps.
- View on Search: A customer found your business via Google Search.