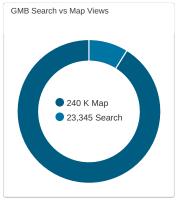

### **GMB CUSTOMER ACTIONS**

- Discovery searches: A customer searched for a category, product, or service that you offer, and your listing appeared.
- Direct searches: A customer directly searched for your business name or address
- Branded searches: A customer searched for your brand or a brand related to your business.
- Views on Maps: A customer found your business via Google Maps.
- View on Search: A customer found your business via Google Search.