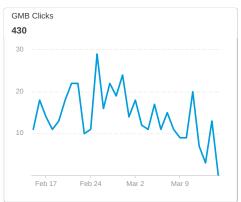

## **CALIFORNIA** (Pasadena)

### **GOOGLE KEYWORD RANKINGS**

# Google Rankings 31 1-3 4-10 11-20 21-50 51+ 40 Mar 6 Mar 8 Mar 10 Mar 12 Mar 14





### ORGANIC SEARCH SHARE OF VOICE





Mobile Ranking Change

### GOOGLE MY BUSINESS (PASADENA)





### **GMB INSIGHTS**





### **GMB CUSTOMER ACTIONS**





- Discovery searches: A customer searched for a category, product, or service that you offer, and your listing appeared.
- Direct searches: A customer directly searched for your business name or address
- Branded searches: A customer searched for your brand or a brand related to your business.
- Views on Maps: A customer found your business via Google Maps.
- View on Search: A customer found your business via Google Search.









# Rankings



31 Google

| Showing 60 of 60 Rows                                      |              |                  |             |
|------------------------------------------------------------|--------------|------------------|-------------|
| KEYWORD •                                                  | LOCATION     | GOOGLE           | GOOGLE URL  |
|