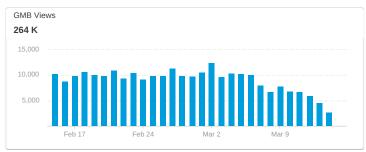

### **GMB INSIGHTS**

### **GMB CUSTOMER ACTIONS**

- Discovery searches: A customer searched for a category, product, or service that you offer, and your listing appeared.
- Direct searches: A customer directly searched for your business name or address
- Branded searches: A customer searched for your brand or a brand related to your business.
- Views on Maps: A customer found your business via Google Maps.
- View on Search: A customer found your business via Google Search.