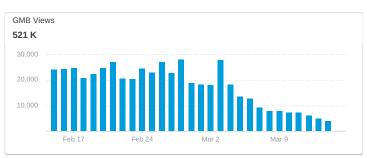

## WASHINGTON (South Lake Union)



#### GOOGLE MY BUSINESS (SOUTH LAKE UNION)





### GMB INSIGHTS

PELORUS DIGITAL MEDIA



- Discovery searches: A customer searched for a category, product, or service that you offer, and your listing appeared.
- Direct searches: A customer directly searched for your business name or address.
- Branded searches: A customer searched for your brand or a brand related to your business.
- Views on Maps: A customer found your business via Google Maps.
- View on Search: A customer found your business via Google Search.

#### GMB CUSTOMER ACTIONS





# Rankings



**26** Google

#### Showing 60 of 60 Rows

| KEYWORD -                                                               | LOCATION      | GOOGLE           | GOOGLE URL  |
|-------------------------------------------------------------------------|---------------|------------------|--