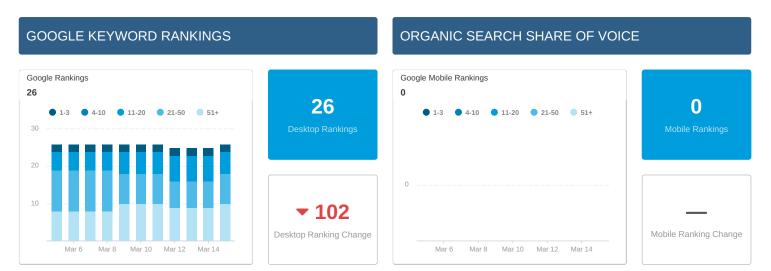

## WASHINGTON (South Lake Union)



#### GOOGLE MY BUSINESS (SOUTH LAKE UNION)





### GMB INSIGHTS

PELORUS DIGITAL MEDIA



- Discovery searches: A customer searched for a category, product, or service that you offer, and your listing appeared.
- Direct searches: A customer directly searched for your business name or address.
- Branded searches: A customer searched for your brand or a brand related to your business.
- Views on Maps: A customer found your business via Google Maps.
- View on Search: A customer found your business via Google Search.

#### GMB CUSTOMER ACTIONS





# Rankings



**26** Google

#### Showing 60 of 60 Rows

| KEYWORD -                                                               | LOCATION      | GOOGLE           | GOOGLE URL  |
|---------------------------------------------------------------