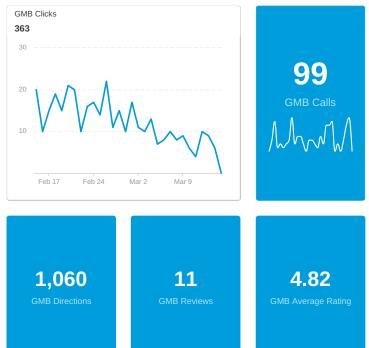

### GMB INSIGHTS

PELORUS DIGITAL MEDIA

- Discovery searches: A customer searched for a category, product, or service that you offer, and your listing appeared.
- Direct searches: A customer directly searched for your business name or address.
- Branded searches: A customer searched for your brand or a brand related to your business.
- Views on Maps: A customer found your business via Google Maps.
- View on Search: A customer found your business via Google Search.

#### GMB CUSTOMER ACTIONS