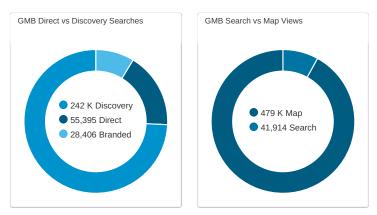

### GMB INSIGHTS

PELORUS DIGITAL MEDIA

- Discovery searches: A customer searched for a category, product, or service that you offer, and your listing appeared.
- Direct searches: A customer directly searched for your business name or address.
- Branded searches: A customer searched for your brand or a brand related to your business.
- Views on Maps: A customer found your business via Google Maps.
- View on Search: A customer found your business via Google Search.