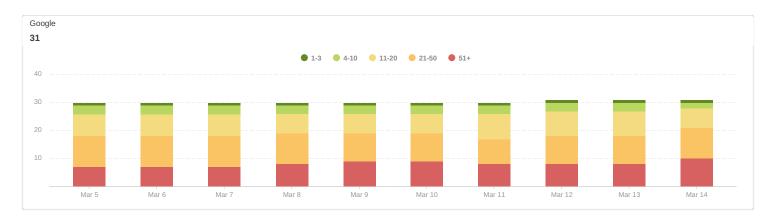

### GOOGLE KEYWORD RANKINGS (DESKTOP)

# Google Rankings 31 1-3 4-10 11-20 21-50 51+ 40 20 10 Mar 6 Mar 8 Mar 10 Mar 12 Mar 14