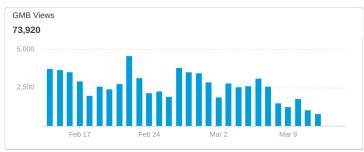

## **CALIFORNIA** (Westlake Village)

### GOOGLE KEYWORD RANKINGS (DESKTOP)

# Google Rankings 31 1-3 4-10 11-20 21-50 51+ 40 20 10 Mar 6 Mar 8 Mar 10 Mar 12 Mar 14





### ORGANIC SEARCH SHARE OF VOICE



### GOOGLE MY BUSINESS (WESTLAKE VILLAGE)





### **GMB INSIGHTS**





### **GMB CUSTOMER ACTIONS**





- Discovery searches: A customer searched for a category, product, or service that you offer, and your listing appeared.
- Direct searches: A customer directly searched for your business name or address.
- Branded searches: A customer searched for your brand or a brand related to your business.
- Views on Maps: A customer found your business via Google Maps.
- View on Search: A customer found your business via Google Search.







# Rankings



31 Google

| Showing 60 of 60 Rows                    |                        |                  |             |
|------------------------------------------|------------------------|------------------|-------------|
| KEYWORD •                                | LOCATION               | G