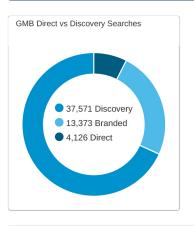

### **GMB INSIGHTS**

### **GMB CUSTOMER ACTIONS**

- Discovery searches: A customer searched for a category, product, or service that you offer, and your listing appeared.
- Direct searches: A customer directly searched for your business name or address.
- Branded searches: A customer searched for your brand or a brand related to your business.
- Views on Maps: A customer found your business via Google Maps.
- View on Search: A customer found your business via Google Search.