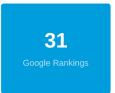

### GOOGLE KEYWORD RANKINGS (DESKTOP)

# Google Rankings 31 1-3 4-10 11-20 21-50 51+ 40 20 10 Mar 6 Mar 8 Mar 10 Mar 12 Mar 14