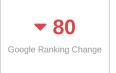

### GOOGLE KEYWORD RANKINGS (DESKTOP)

# Google Rankings 31 1-3 4-10 11-20 21-50 51+ 40 20 10 Mar 6 Mar 8 Mar 10 Mar 12 Mar 14