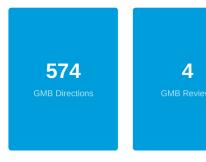

### **GMB INSIGHTS**

### **GMB CUSTOMER ACTIONS**

- Discovery searches: A customer searched for a category, product, or service that you offer, and your listing appeared.
- Direct searches: A customer directly searched for your business name or address.
- Branded searches: A customer searched for your brand or a brand related to your business.
- Views on Maps: A customer found your business via Google Maps.
- View on Search: A customer found your business via Google Search.