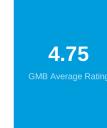

### **GMB INSIGHTS**

### **GMB CUSTOMER ACTIONS**

- Discovery searches: A customer searched for a category, product, or service that you offer, and your listing appeared.
- Direct searches: A customer directly searched for your business name or address.
- Branded searches: A customer searched for your brand or a brand related to your business.
- Views on Maps: A customer found your business via Google Maps.
- View on Search: A customer found your business via Google Search.