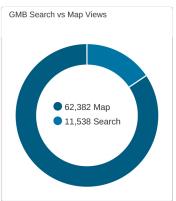

### **GMB INSIGHTS**

### **GMB CUSTOMER ACTIONS**

- Discovery searches: A customer searched for a category, product, or service that you offer, and your listing appeared.
- Direct searches: A customer directly searched for your business name or address.
- Branded searches: A customer searched for your brand or a brand related to your business.
- Views on Maps: A customer found your business via Google Maps.
- View on Search: A customer found your business via Google Search.