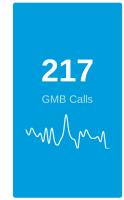

### **GMB INSIGHTS**

### **GMB CUSTOMER ACTIONS**

- Discovery searches: A customer searched for a category, product, or service that you offer, and your listing appeared.
- Direct searches: A customer directly searched for your business name or address.
- Branded searches: A customer searched for your brand or a brand related to your business.
- Views on Maps: A customer found your business via Google Maps.
- View on Search: A customer found your business via Google Search.