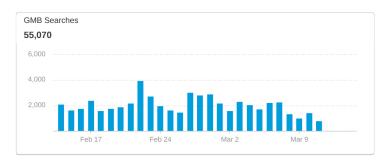

## **CALIFORNIA** (Westlake Village)

### GOOGLE KEYWORD RANKINGS (DESKTOP)

# Google Rankings 31 1-3 4-10 11-20 21-50 51+ 40 20 10 Mar 6 Mar 8 Mar 10 Mar 12 Mar 14





### ORGANIC SEARCH SHARE OF VOICE



### GOOGLE MY BUSINESS (WESTLAKE VILLAGE)





### **GMB INSIGHTS**





### **GMB CUSTOMER ACTIONS**





- Discovery searches: A customer searched for a category, product, or service that you offer, and your listing appeared.
- Direct searches: A customer directly searched for your business name or address.
- Branded searches: A customer searched for your brand or a brand related to your business.
- Views on Maps: A customer found your business via Google Maps.
- View on Search: A customer found your business via Google Search.







# Rankings



31 Google

| Showing 60 of 60 Rows                    |                        |                  |             |
|------------------------------------------|------------------------|------------------|-------------|
| KEYWORD •                                | LOCATION               |