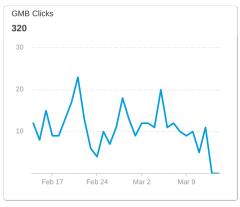

## **CALIFORNIA** (Westlake Village)

### GOOGLE KEYWORD RANKINGS (DESKTOP)

# Google Rankings 31 1-3 4-10 11-20 21-50 51+ 40 20 10 Mar 6 Mar 8 Mar 10 Mar 12 Mar 14





### ORGANIC SEARCH SHARE OF VOICE



### GOOGLE MY BUSINESS (WESTLAKE VILLAGE)





### **GMB INSIGHTS**





### **GMB CUSTOMER ACTIONS**





- Discovery searches: A customer searched for a category, product, or service that you offer, and your listing appeared.
- Direct searches: A customer directly searched for your business name or address.
- Branded searches: A customer searched for your brand or a brand related to your business.
- Views on Maps: A customer found your business via Google Maps.
- View on Search: A customer found your business via Google Search.







# Rankings



31 Google

| Showing 60 of 60 Rows                    |                        |                  |             |
|------------------------------------------|------------------------|------------------|-------------|
| KEYWORD •                                | LOCATION               | GOOGLE           | GOOGLE URL  |
| ☆ caterers near me