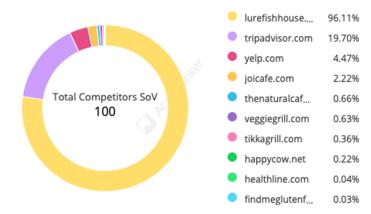

## **CALIFORNIA** (Westlake Village)

### GOOGLE KEYWORD RANKINGS (DESKTOP)

# Google Rankings 31 1-3 4-10 11-20 21-50 51+ 40 20 10 Mar 6 Mar 8 Mar 10 Mar 12 Mar 14





### ORGANIC SEARCH SHARE OF VOICE



### GOOGLE MY BUSINESS (WESTLAKE VILLAGE)





### **GMB INSIGHTS**





### **GMB CUSTOMER ACTIONS**





- Discovery searches: A customer searched for a category, product, or service that you offer, and your listing appeared.
- Direct searches: A customer directly searched for your business name or address.
- Branded searches: A customer searched for your brand or a brand related to your business.
- Views on Maps: A customer found your business via Google Maps.
- View on Search: A customer found your business via Google Search.







# Rankings



31 Google

| Showing 60 of 60 Rows                    |                        |                  |             |
|------------------------------------------|------------------------|------------------|-------------|
| KEYWORD •