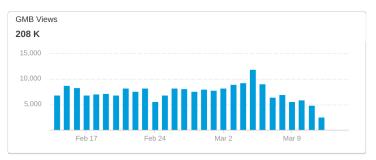

### GMB INSIGHTS

- **Discovery searches:** A customer searched for a category, product, or service that you offer, and your listing appeared.
- Direct searches: A customer directly searched for your business name or address.
- Branded searches: A customer searched for your brand or a brand related to your business.
- Views on Maps: A customer found your business via Google Maps.
- View on Search: A customer found your business via Google Search.