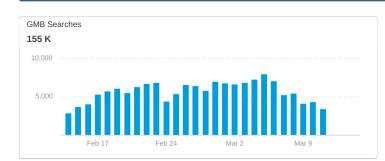

### GMB INSIGHTS

- **Discovery searches:** A customer searched for a category, product, or service that you offer, and your listing appeared.
- Direct searches: A customer directly searched for your business name or address.
- Branded searches: A customer searched for your brand or a brand related to your business.
- Views on Maps: A customer found your business via Google Maps.
- View on Search: A customer found your business via Google Search.