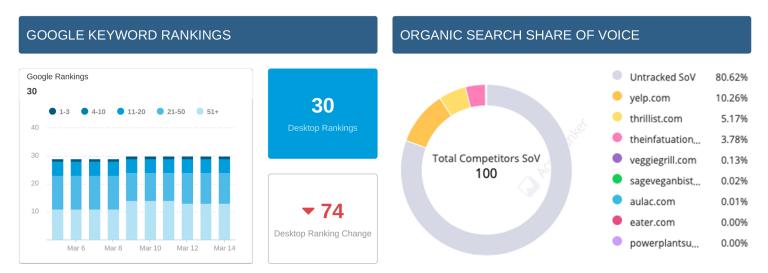

# Rankings

#### Showing 60 of 60 Rows

| KEYWORD •                                                    | LOCATION        | GOOGLE           | GOOGLE URL  |
|--------------------------------------------------------------|-----------------|------------------|-------------|
| $\stackrel{\wedge}{\scriptstyle\searrow}$ caterers near me   | Kos Angeles, CA |                  |             |
| $\stackrel{\wedge}{\scriptstyle{\searrow}}$ catering         | Kos Angeles, CA |                  |             |
| $\stackrel{\wedge}{\scriptstyle{\searrow}}$ catering near me | Kos Angeles, CA |                  |             |
| $\hgodown$ farm to table restaurant                          | Kos Angeles, CA |                  |             |
| $\slinesizes$ food to go near me                             | Kos Angeles, CA | 53 <sup>rd</sup> | [home page] |
| $\ensuremath{\bigtriangleup}$ gluten free food near me       | Kos Angeles, CA |                  |             |
| ☆ gluten free menu                                           | Kos Angeles, CA |                  |             |
| ightarrow gluten free restaurant                             | Kos Angeles, CA |                  |             |
| $\hfill \bigtriangleup$ gluten free restaurants near me      | Kos Angeles, CA |                  |             |
| ☆ healthy food delivery                                      | Kos Angeles, CA |                  |             |
| ☆ healthy food near me                                       | Kos Angeles, CA |                  |             |
| $\hfill \bigtriangleup$ healthy food to go                   | Kos Angeles, CA |                  |             |
| ☆ healthy menu                                               | Kos Angeles, CA |                  |             |
| $\stackrel{\wedge}{\scriptstyle{\sim}}$ healthy restaurant   | Kos Angeles, CA |                  |             |
| $\stackrel{\wedge}{\searrow}$ healthy restaurants near me    | Kos Angeles, CA |                  |             |
| న్ల keto menu                                                | Kos Angeles, CA |                  |             |
| $\stackrel{\wedge}{\searrow}$ keto restaurant                | Kos Angeles, CA |                  |             |

| i kon restaurats near me         III Los Argees, CA         And total         IIII Los Argees, CA         And total         IIII Los Argees, CA         And total         IIII Los Argees, CA         And total         IIIII Los Argees, CA         And total         IIIII Los Argees, CA         And total         IIIIII Los Argees, CA         And total         IIIIIIIIIIIIIIIIIIIIIIIIIIIIIIIIIIII                                                                                                                                                                                                                                                                                                                                                                                                                                                                                                                                                                                                                                                                                                                                                                                                                                                                                                                                                                                                                                                                                                                                                                                                                                                                                                                                                                                                                      | KEYWORD                                                        | LOCATION              | GOOGLE           | GOOGLE URL  |
|---------------------------------------------------------------------------------------------------------------------------------------------------------------------------------------------------------------------------------------------------------------------------------------------------------------------------------------------------------------------------------------------------------------------------------------------------------------------------------------------------------------------------------------------------------------------------------------------------------------------------------------------------------------------------------------------------------------------------------------------------------------------------------------------------------------------------------------------------------------------------------------------------------------------------------------------------------------------------------------------------------------------------------------------------------------------------------------------------------------------------------------------------------------------------------------------------------------------------------------------------------------------------------------------------------------------------------------------------------------------------------------------------------------------------------------------------------------------------------------------------------------------------------------------------------------------------------------------------------------------------------------------------------------------------------------------------------------------------------------------------------------------------------------------------------------------------------------------------------------------------------------------------------------------------------------------------------------------------------------------------------------------------------------------------------------------------------------------------------------|----------------------------------------------------------------|-----------------------|------------------|-------------|
| organo restaurant         E. Los Angeles, CA         na loand         —           organo restaurants near me         E. Los Angeles, CA         na loand         —           paleo menu         E. Los Angeles, CA         na loand         —           paleo menu         E. Los Angeles, CA         69 <sup>49</sup> (horre page)           paleo restaurants near me         E. Los Angeles, CA         69 <sup>49</sup> (horre page)           paleo testaurants near me         E. Los Angeles, CA         69 <sup>49</sup> (horre page)           palent based last lood         E. Los Angeles, CA         69 <sup>49</sup> (horre page)           palent based lost loog         E. Los Angeles, CA         69 <sup>49</sup> (horre page)           palent based restaurants near me         E. Los Angeles, CA         42 <sup>49</sup> (horre page)           palent based near         E. Los Angeles, CA         42 <sup>49</sup> (horre page)           palent based near         E. Los Angeles, CA         68 <sup>49</sup> (horre page)           restaurants         E. Los Angeles, CA         68 <sup>49</sup> (horre page)           restaurants         E. Los Angeles, CA         68 <sup>49</sup> (horre page)           restaurants         E. Los Angeles, CA         68 <sup>49</sup> (horre page)           restaurants                                                                                                                                                                                                                                                                                                                                                                                                                                                                                                                                                                                                                                                                                                                                                            | $_{\searrow}$ keto restaurants near me                         | Los Angeles, CA       |                  |             |
| organic restaurants near me         E. Los Angeles, CA         national         —           o paleic restaurants near me         E. Los Angeles, CA         national         —           o paleic restaurants near me         E. Los Angeles, CA         00 <sup>0</sup> —           o paleic restaurants near me         E. Los Angeles, CA         00 <sup>0</sup> —           o part teaser float food         E. Los Angeles, CA         00 <sup>0</sup> —         —           o part teaser float food         E. Los Angeles, CA         00 <sup>0</sup> —         —           o part teaser float food         E. Los Angeles, CA         10 <sup>10</sup> —         —           o part teaser float food         E. Los Angeles, CA         10 <sup>10</sup> —         —           o part teaser float food         E. Los Angeles, CA         10 <sup>10</sup> —         —           o part teaser float food         E. Los Angeles, CA         10 <sup>10</sup> —         —           o float teaser float food         E. Los Angeles, CA         10 <sup>10</sup> —         —           o seaded foor         E. Los Angeles, CA         10 <sup>10</sup> —         —           o seaded foor         E. Los Angeles, CA         10 <sup>10</sup> —         —           o seaded foor         E. Los                                                                                                                                                                                                                                                                                                                                                                                                                                                                                                                                                                                                                                                                                                                                                                                             | ☆ organic menu                                                 | 🔚 Los Angeles, CA     |                  |             |
| piełon moru         El koż Angele, CA         na kosad         –           pieło rotabuart         El koż Angele, CA         10 koż         –           pieło rotabuart         El koż Angele, CA         10 <sup>1</sup> 0         –           pieło rotabuart         El koż Angele, CA         10 <sup>1</sup> 0         –           pieło rotabuart         El koż Angele, CA         10 <sup>1</sup> 0         –           pieło takad tkoć delwey         El koż Angele, CA         10 <sup>1</sup> 0         –           pieło takad tkoć do delwey         El koż Angele, CA         10 <sup>1</sup> 0         –           pieło takad tkoć do delwey         El koż Angele, CA         10 <sup>1</sup> 0         –           pieło takad tkoć do delwey         El koż Angele, CA         10 <sup>10</sup> –           pieło takad tkoć do delwey         El koż Angele, CA         10 <sup>10</sup> –           r takad nie koś         El koż Angele, CA         10 <sup>10</sup> –           r takad nie koś         El koż Angele, CA         10 <sup>10</sup> –           r takad nie koś         El koż Angele, CA         10 <sup>10</sup> –           s kości do go         El koż Angele, CA         10 <sup>10</sup> –           s kości do go         El koż Angele, CA         10 <sup>10</sup> –           s koki do go </th <td>☆ organic restaurant</td> <td>🔚 Los Angeles, CA</td> <td></td> <td></td>                                                                                                                                                                                                                                                                                                                                                                                                                                                                                                                                                                                                                                                                               | ☆ organic restaurant                                           | 🔚 Los Angeles, CA     |                  |             |
| restaurant         Image Costaurants                                                                                                                                                                                                                                                                                                                                                                                                                                                                                                                                                          | $\stackrel{\wedge}{\searrow}$ organic restaurants near me      | 🔚 Los Angeles, CA     |                  |             |
| piedr restaurants near me         Image to is Angeles, CA         92 <sup>rd</sup> [Inome page]           pient based fast food         Image to is Angeles, CA         06 <sup>th</sup> [Inome page]           pient based foot delivery         Image to is Angeles, CA         00 <sup>th</sup> [Inome page]           pient based foot delivery         Image to is Angeles, CA         00 <sup>th</sup> [Inome page]           pient based foot to go         Image to is Angeles, CA         00 <sup>th</sup> [Inome page]           pient based foot to go         Image to is Angeles, CA         00 <sup>th</sup> [Inome page]           pient based foot to go         Image to is Angeles, CA         00 <sup>th</sup> [Inome page]           pient based restaurants near me         Image to is Angeles, CA         00 <sup>th</sup> [Inome page]           restaurants near me         Image to is Angeles, CA         00 <sup>th</sup> [Inome page]           salad rear me         Image Angeles, CA         00 <sup>th</sup> [Inome page]           salad to go         Image Angeles, CA         00 <sup>th</sup> [Inome page]           salad to go         Image Angeles, CA         00 <sup>th</sup> [Inome page]           salad to go         Image Angeles, CA         00 <sup>th</sup> [Inome page]           salad to go         Image Angeles, CA         00 <sup>th</sup> <td>☆ paleo menu</td> <td>🔚 Los Angeles, CA</td> <td></td> <td></td>                                                                                                                                                                                                                                                                                                                                                                                                                                                                                                                                                                                                                                    | ☆ paleo menu                                                   | 🔚 Los Angeles, CA     |                  |             |
| Implementation         Implementation         Implementation         Implementation           Implementation         Implementation         Implementation         Implementation           Implementation         Implementation         Implementation         Implementation           Implementation         Implementation         Implementation         Implementation         Implementation           Implementation         Implementation         Implementation         Implementation         Implementation           Implementation         Implementation         Implementation         Implementation         Implementation           Implementation         Implementation         Implementation         Implementation         Implementation           Implementation         Implementation         Implementation         Implementation         Implementation           Implementation         Implementation         Implementation         Implementation         Implementation           Implementation         Implementation         Implementation         Implementation         Implementation           Implementation         Implementation         Implementation         Implementation         Implementation           Implementation         Implementation         Implementation         Implementation         Implementation                                                                                                                                                                                                                                                                                                                                                                                                                                                                                                                                                                                                                                                                                                                                  | ☆ paleo restaurant                                             | Los Angeles, CA       |                  |             |
| Initial control         Initial co                                                                                                                                                                                                                                                                                                                                                                                                                                                                                                                                                                            | $_{\bigtriangleup}$ paleo restaurants near me                  | Los Angeles, CA       | 93 <sup>rd</sup> | [home page] |
| i plant based food near me       E Los Angeles, CA       17 <sup>an</sup> [home page]         i plant based food near me       E Los Angeles, CA       40 <sup>an</sup> [home page]         i plant based food near me       E Los Angeles, CA       40 <sup>an</sup> [home page]         i plant based food near me       E Los Angeles, CA       18 <sup>an</sup> [home page]         i plant based food near me       E Los Angeles, CA       18 <sup>an</sup> [home page]         i restaurants       E Los Angeles, CA       18 <sup>an</sup> [home page]         i restaurants       E Los Angeles, CA       18 <sup>an</sup> [home page]         i restaurants near me       E Los Angeles, CA       93 <sup>ad</sup> [home page]         i sald near me       E Los Angeles, CA       93 <sup>ad</sup> [home page]         i sald near me       E Los Angeles, CA       93 <sup>ad</sup> [home page]         i sald near me       E Los Angeles, CA       18 <sup>ad</sup> [home page]         i sald near me       E Los Angeles, CA       18 <sup>ad</sup> [home page]         i sandwichelse og       E Los Angeles, CA       18 <sup>ad</sup> [home page]         i sandwichelse og       E Los Angeles, CA       18 <sup>ad</sup> [home page]         i sperford restaurants near me       E Los Angeles, CA       18 <sup>ad</sup> [home pag                                                                                                                                                                                                                                                                                                                                                                                                                                                                                                                                                                                                                                                                                                                                                    | $rac{1}{2}$ plant based fast food                              | Los Angeles, CA       | 69 <sup>th</sup> | [home page] |
| i plant based food to go         E Los Angeles, CA         40 <sup>th</sup> [home page]           i plant based food to go         E Los Angeles, CA         17 <sup>th</sup> [home page]           i plant based restaurants near me         E Los Angeles, CA         18 <sup>th</sup> [home page]           i restaurants near me         E Los Angeles, CA         18 <sup>th</sup> [home page]           i restaurants near me         E Los Angeles, CA         18 <sup>th</sup> [home page]           i restaurants near me         E Los Angeles, CA         93 <sup>rd</sup> [home page]           i sald near me         E Los Angeles, CA         93 <sup>rd</sup> [home page]           i sald to go         E Los Angeles, CA         93 <sup>rd</sup> [home page]           i sald to go         E Los Angeles, CA         93 <sup>rd</sup> [home page]           i sald to go         E Los Angeles, CA         93 <sup>rd</sup> [home page]           i sald to go         E Los Angeles, CA         81 <sup>sd</sup> [home page]           i sandwich delivery near me         E Los Angeles, CA         68 <sup>th</sup> menu.htm]           i sandwich delivery near me         E Los Angeles, CA         68 <sup>th</sup> menu.htm]           i sand menu         E Los Angeles, CA         68 <sup>th</sup> [home page]           i sape                                                                                                                                                                                                                                                                                                                                                                                                                                                                                                                                                                                                                                                                                                                                                 | $ \swarrow $ plant based food delivery                         | Los Angeles, CA       | 90 <sup>th</sup> | [home page] |
| Internation         Internation         Internation           plant based menu         Is to s Angeles, CA         17 <sup>th</sup> [[home page]           plant based restaurants near me         Is to s Angeles, CA         18 <sup>th</sup> —           restaurants         Is to s Angeles, CA         net based         —           restaurants         Is to s Angeles, CA         net based         —           restaurants         Is to s Angeles, CA         18 <sup>th</sup> —           restaurants near me         Is to s Angeles, CA         18 <sup>th</sup> —           salad to ar me         Is to s Angeles, CA         18 <sup>th</sup> [[home page]           salad to go         Is to s Angeles, CA         18 <sup>th</sup> [[home page]           salad to go         Is to s Angeles, CA         18 <sup>th</sup> [[home page]           salad to go         Is to s Angeles, CA         18 <sup>th</sup> [[home page]           salad to go         Is to s Angeles, CA         18 <sup>th</sup> [[home page]           salad to go         Is to s Angeles, CA         18 <sup>th</sup> [[home page]           sandwich delivery near me         Is to s Angeles, CA         18 <sup>th</sup> [[home page]           sandwich delivery near me         Is to s Angeles, CA         18 <sup>th</sup> [[hom                                                                                                                                                                                                                                                                                                                                                                                                                                                                                                                                                                                                                                                                                                                                                                       | $_{\bigtriangleup}$ plant based food near me                   | 🔚 Los Angeles, CA     | 17 <sup>th</sup> | [home page] |
| i plant based restaurantis near me       E Los Angeles, CA       18 <sup>th</sup> [brome page]         i restaurantis near me       E Los Angeles, CA       nat found          i restaurantis near me       E Los Angeles, CA       nat found          i restaurantis near me       E Los Angeles, CA       93 <sup>rd</sup> [brome page]         i restaurantis near me       E Los Angeles, CA       93 <sup>rd</sup> [brome page]         i salad near me       E Los Angeles, CA       93 <sup>rd</sup> [brome page]         i salad near me       E Los Angeles, CA       93 <sup>rd</sup> [brome page]         i salad near me       E Los Angeles, CA       93 <sup>rd</sup> [brome page]         i salad near me       E Los Angeles, CA       81 <sup>rd</sup> [brome page]         i sandwich delivery near me       E Los Angeles, CA       68 <sup>th</sup> /menu.html         i sandwich delivery near me       E Los Angeles, CA       68 <sup>th</sup> /menu.html         i sandwich delivery near me       E Los Angeles, CA       68 <sup>th</sup> /menu.html         i sandwich delivery near me       E Los Angeles, CA       68 <sup>th</sup> /menu.html         i sandwich delivery near me       E Los Angeles, CA       68 <sup>th</sup> /menu.html         i superfood restaurants       E Los Angeles, CA <t< th=""><td><math display="inline">_{\leftarrow}</math> plant based food to go</td><td>Los Angeles, CA</td><td>40<sup>th</sup></td><td>[home page]</td></t<>                                                                                                                                                                                                                                                                                                                                                                                                                                                                                                                                                                                                             | $_{\leftarrow}$ plant based food to go                         | Los Angeles, CA       | 40 <sup>th</sup> | [home page] |
| I restaurant       E Los Angeles, CA       Ind found       —         I restaurants       E Los Angeles, CA       Ind found       —         I restaurants near me       E Los Angeles, CA       93'd       [home page]         I salad near me       E Los Angeles, CA       93'd       [home page]         I salad near me       E Los Angeles, CA       93'd       [home page]         I salad near me       E Los Angeles, CA       93'd       [home page]         I salad near me       E Los Angeles, CA       93'd       [home page]         I salad near me       E Los Angeles, CA       81'd       [home page]         I salad near me       E Los Angeles, CA       81'd       [home page]         I salad near me       E Los Angeles, CA       81'd       [home page]         I sandwiches to go       E Los Angeles, CA       81'd       [mountim]         I superfood restaurant       E Los Angeles, CA       66'f       [mountim]         I superfood restaurants near me       E Los Angeles, CA       66'f       [mountim]         I vegan cod delivery       E Los Angeles, CA       67'f       [home page]         I vegan cod delivery       E Los Angeles, CA       83'd       [home page]         I vegan food near me       E Los An                                                                                                                                                                                                                                                                                                                                                                                                                                                                                                                                                                                                                                                                                                                                                                                                                                                   | ☆ plant based menu                                             | Los Angeles, CA       | 17 <sup>th</sup> | [home page] |
| Image: setaurantsImage: Los Angeles, CAnot foundImage: setaurants near meImage: Los Angeles, CA33'd[home page]Image: setaurants near meImage: Los Angeles, CA57'n[home page]Image: setaurants near meImage: Los Angeles, CA68'nImage: setaurantsImage: Los Angeles, CA68'nImage: setaurantsImage: Los Angeles, CA68'nImage: setaurantImage: Los Angeles, CA68'n                                                                                                                                                                                                                                                                                                                                                                                                                                                                                                                                                                                                                                                                                                                                                                                                                                                                                                                                                                                                     | $\ensuremath{\curvearrowleft}$ plant based restaurants near me | Los Angeles, CA       | 18 <sup>th</sup> | [home page] |
| Image: Provide the stand of the stand                 | ☆ restaurant                                                   | Kos Angeles, CA       |                  | _           |
| Image: Construction       STATUCE         Image: Statute in the statute in                                                   | ☆ restaurants                                                  | Kos Angeles, CA       |                  |             |
| Image: Control       Image: Control       Image: Control         Image: Solution       Image: Control       Image: Control       Image: Control         Image: Solution       Image: Control       Image: Control       Image: Control       Image: Control         Image: Solution       Image: Control       Image: Control       Image: Control       Image: Control       Image: Control         Image: Solution       Image: Control                                                                                                                                                                                                                                                                                                                                                                                                                                                                                                                                                                                                                                                                                    | ho restaurants near me                                         | Los Angeles, CA       | 93 <sup>rd</sup> | [home page] |
| <sup>1</sup> sandwich delivery near me <sup>1</sup> Los Angeles, CA <sup>1</sup> Ba <sup>14</sup> <sup>1</sup> Ipome page <sup>1</sup> sandwich delivery near me <sup>1</sup> Los Angeles, CA           nat bound <sup>1</sup> sandwich delivery near me <sup>1</sup> Los Angeles, CA           foth <sup>1</sup> sandwich delivery near me <sup>1</sup> Los Angeles, CA           66 <sup>th</sup> /menu.html <sup>1</sup> superfood restaurant <sup>1</sup> Los Angeles, CA           not found <sup>1</sup> vegrestaurants near me <sup>1</sup> Los Angeles, CA           foth <sup>1</sup> vegn cuisine <sup>1</sup> Los Angeles, CA           foth <sup>1</sup> vegn food delivery <sup>1</sup> Los Angeles, CA           foth           fonme page <sup>1</sup> vegan food near me <sup>1</sup> Los Angeles, CA           foth           [home page] <sup>1</sup> vegan food to go <sup>1</sup> Los Angeles, CA           2 <sup>th</sup> [home page]                                                                                                                                                                                                                                                                                                                                                                                                                                                                                                                                                                                                                                                                                                                                                                                                                                                                                                                                                                                                                                                                                                                                                   | ☆ salad near me                                                | E Los Angeles, CA     | 57 <sup>th</sup> | [home page] |
| Image: Control       Image: Control       Image: Control         Image: Control       Image: Control       Image: Control       Image: Control         Image: Control       Image: Control       Image: Control       Image: Control       Image: Control         Image: Control       Image: Control       Image: Control       Image: Control       Image: Control       Image: Control       Image: Control       Image: Control       Image: Control       Image: Control       Image: Control       Image: Control       Image: Control       Image: Control       Image: Control       Image: Control       Image: Control       Image: Control       Image: Control       Image: Control       Image: Control       Image: Control       Image: Control       Image: Control       Image: Control       Image: Control       Image: Control       Image: Control       Image: Control       Image: Control       Image: Control       Image: Control       Image: Control       Image: Control       Image: Control       Image: Control       Image: Control       Image: Control       Image: Control       Image: Control       Image: Control       Image: Control       Image: Control       Image: Control       Image: Control       Image: Control       Image: Control       Image: Control       Image: Control       Image: Control       Image: Control       Image: Contro       Image: Control       Image: C                                                                                                                                                                                                                                                                                                                                                                                                                                                                                                                                                                                                                                                                            | ☆ salad to go                                                  | E Los Angeles, CA     |                  |             |
| Image: A constraint of        | $_{\bigtriangleup}$ sandwich delivery near me                  | Los Angeles, CA       | 81 <sup>st</sup> | [home page] |
| Image: Construction       Image: Construction         Image: Construction       Image: Construction </th <td>ho sandwiches to go</td> <td>Kanal Los Angeles, CA</td> <td></td> <td>_</td>                                                                                                                                                                                                                                                                                                                                                                                                                                                                                                                                                                                                                                                                                                                                       | ho sandwiches to go                                            | Kanal Los Angeles, CA |                  | _           |
| Image: A relation of the relation of t        | ☆ seasonal menu                                                | E Los Angeles, CA     | 68 <sup>th</sup> | /menu.html  |
| Image: Section of the section of t                | $_{\leftarrow}$ superfood restaurant                           | 🔚 Los Angeles, CA     |                  |             |
| Image: ConstructionImage: Construction </th <td><math display="inline">_{\leftarrow}</math> superfood restaurants near me</td> <td>Los Angeles, CA</td> <td></td> <td></td>                                                                                                                                                                                                                                                                                                                                                                                                                                                                                                                                                                                                                                                                   | $_{\leftarrow}$ superfood restaurants near me                  | Los Angeles, CA       |                  |             |
|                                                                                                                                                                                                                                                                                                                                                                                                                                                                                                                                                                                                                                                                                                                                                                                                                                                                                                                                                                                                                                                                                                                                                                                                                                                                                                                                                                                                                                                                                                                                                                                                                                                                                                                                                                                                                                                                                                                                                                                                                                                                                                               | ☆ veg restaurants                                              | Los Angeles, CA       | 57 <sup>th</sup> | [home page] |
| wegan food near meImage: Los Angeles, CA26th[home page]☆ vegan food to goImage: Los Angeles, CA45th[home page]☆ vegan menuImage: Los Angeles, CA24th[home page]☆ vegan near meImage: Los Angeles, CA28th[home page]☆ vegan restaurantImage: Los Angeles, CA60th[home page]                                                                                                                                                                                                                                                                                                                                                                                                                                                                                                                                                                                                                                                                                                                                                                                                                                                                                                                                                                                                                                                                                                                                                                                                                                                                                                                                                                                                                                                                                                                                                                                                                                                                                                                                                                                                                                    | ☆ vegan cuisine                                                | Los Angeles, CA       |                  |             |
| Image: Constraint of the constrain                | ☆ vegan food delivery                                          | Los Angeles, CA       | 83 <sup>rd</sup> | [home page] |
| Image: Constraint of the original of the origin               | ☆ vegan food near me                                           | Los Angeles, CA       | 26 <sup>th</sup> | [home page] |
| Image: Solution of the soluti | ☆ vegan food to go                                             | Los Angeles, CA       | 45 <sup>th</sup> | [home page] |
| wegan restaurant     Image: Los Angeles, CA     60 <sup>th</sup> [home page]                                                                                                                                                                                                                                                                                                                                                                                                                                                                                                                                                                                                                                                                                                                                                                                                                                                                                                                                                                                                                                                                                                                                                                                                                                                                                                                                                                                                                                                                                                                                                                                                                                                                                                                                                                                                                                                                                                                                                                                                                                  | ☆ vegan menu                                                   | Los Angeles, CA       | 24 <sup>th</sup> | [home page] |
|                                                                                                                                                                                                                                                                                                                                                                                                                                                                                                                                                                                                                                                                                                                                                                                                                                                                                                                                                                                                                                                                                                                                                                                                                                                                                                                                                                                                                                                                                                                                                                                                                                                                                                                                                                                                                                                                                                                                                                                                                                                                                                               | ా vegan near me                                                | Los Angeles, CA       | 28 <sup>th</sup> | [home page] |
| ☆ vegan restaurants near me Los Angeles, CA 30 <sup>th</sup> [home page]                                                                                                                                                                                                                                                                                                                                                                                                                                                                                                                                                                                                                                                                                                                                                                                                                                                                                                                                                                                                                                                                                                                                                                                                                                                                                                                                                                                                                                                                                                                                                                                                                                                                                                                                                                                                                                                                                                                                                                                                                                      | ☆ vegan restaurant                                             | Los Angeles, CA       | 60 <sup>th</sup> | [home page] |
|                                                                                                                                                                                                                                                                                                                                                                                                                                                                                                                                                                                                                                                                                                                                                                                                                                                                                                                                                                                                                                                                                                                                                                                                                                                                                                                                                                                                                                                                                                                                                                                                                                                                                                                                                                                                                                                                                                                                                                                                                                                                                                               | ho vegan restaurants near me                                   | Kangeles, CA          | 30 <sup>th</sup> | [home page] |

| KEYWORD                                                         | LOCATION        | GOOGLE           | GOOGLE URL  |
|-----------------------------------------------------------------|-----------------|------------------|-------------|
| $\stackrel{\wedge}{\searrow}$ vegetarian cuisine                | Los Angeles, CA | 98 <sup>th</sup> | [home page] |
| $\stackrel{\wedge}{\searrow}$ vegetarian food delivery          | Kangeles, CA    | 56 <sup>th</sup> | [home page] |
| $\stackrel{\wedge}{\searrow}$ vegetarian food near me           | Los Angeles, CA | 17 <sup>th</sup> | [home page] |
| $\stackrel{\wedge}{\scriptstyle\searrow}$ vegetarian food to go | Los Angeles, CA | 23 <sup>rd</sup> | [home page] |
| $\gtrsim$ vegetarian menu                                       | Los Angeles, CA | 13 <sup>th</sup> | [home page] |
| $\stackrel{\wedge}{\searrow}$ vegetarian near me                | Los Angeles, CA | 21 <sup>st</sup> | [home page] |
| $\stackrel{\wedge}{\searrow}$ vegetarian restaurant             | Los Angeles, CA | 31 <sup>st</sup> | [home page] |
| $\stackrel{\wedge}{\searrow}$ vegetarian restaurants near me    | Los Angeles, CA | 28 <sup>th</sup> | [home page] |
| $\sim$ veggie burger                                            | Los Angeles, CA |                  |             |
| $\stackrel{\wedge}{\searrow}$ veggie burger near me             | Kangeles, CA    | 34 <sup>th</sup> | [home page] |
| ္လံ veggie grill                                                | Los Angeles, CA | 1 <sup>st</sup>  | [home page] |