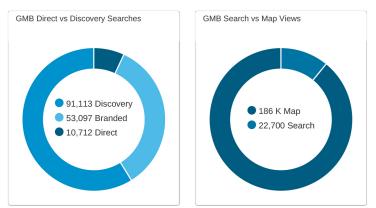

### GMB INSIGHTS

- **Discovery searches:** A customer searched for a category, product, or service that you offer, and your listing appeared.
- Direct searches: A customer directly searched for your business name or address.
- Branded searches: A customer searched for your brand or a brand related to your business.
- Views on Maps: A customer found your business via Google Maps.
- View on Search: A customer found your business via Google Search.

### GMB CUSTOMER ACTIONS