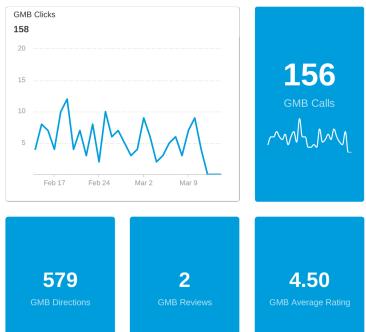

## **CALIFORNIA (Westwood Village)**



#### GOOGLE MY BUSINESS (WESTWOOD VILLAGE)





### GMB INSIGHTS



- **Discovery searches:** A customer searched for a category, product, or service that you offer, and your listing appeared.
- Direct searches: A customer directly searched for your business name or address.
- Branded searches: A customer searched for your brand or a brand related to your business.
- Views on Maps: A customer found your business via Google Maps.
- View on Search: A customer found your business via Google Search.

### GMB CUSTOMER ACTIONS





# Rankings





#### Showing 60 of 60 Rows

| KEYWORD •                                                    | LOCATION        | GOOGLE           | GOOGLE URL  |
|--------------------------------------------------------------|-----------------|------------------|-------------|
| $\stackrel{\wedge}{\scriptstyle\searrow}$ caterers near me   | Kos Angeles, CA |                  |             |
| $\stackrel{\wedge}{\scriptstyle{\searrow}}$ catering         | Kos Angeles, CA |                  |             |
| $\stackrel{\wedge}{\scriptstyle{\searrow}}$ catering near me | Kos Angeles, CA |                  |             |
| $\hgodown$ farm to table restaurant                          | Kos Angeles, CA |                  |             |
| $\slinesizes$ food to go near me