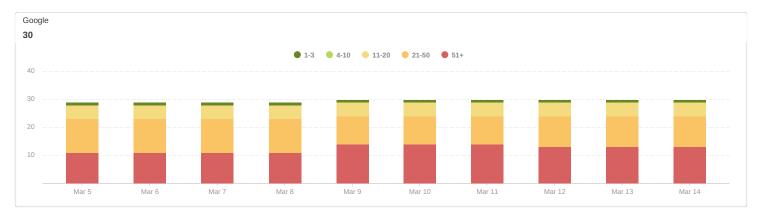

### GMB INSIGHTS

- **Discovery searches:** A customer searched for a category, product, or service that you offer, and your listing appeared.
- Direct searches: A customer directly searched for your business name or address.
- Branded searches: A customer searched for your brand or a brand related to your business.
- Views on Maps: A customer found your business via Google Maps.
- View on Search: A customer found your business via Google Search.